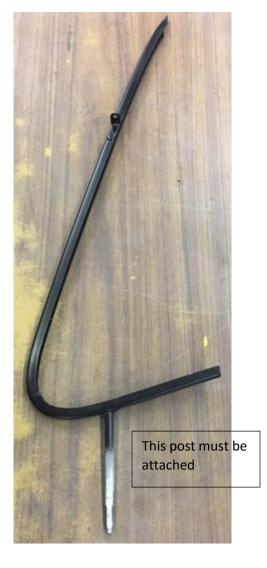

### Are my original vent assemblies acceptable for this program?

The pivot post must be intact (See picture below). We will sand blast the metal, prime, and paint but any pitting or dents may still be visible.