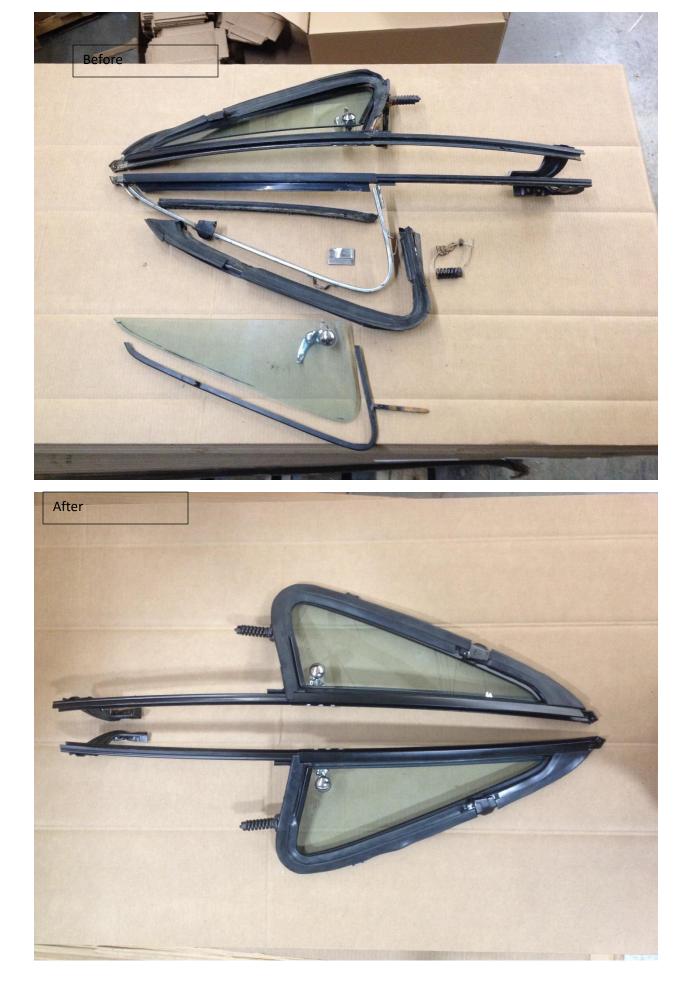

### What is included in a vent window refurbishment?

PRP will completely disassemble the original vent window assemblies, sand blast and paint the vent frame black if the originals were black. If the vent frames are chrome we will lightly buff them. The vents will be reassembled with new weatherstripping, glass, and handles.